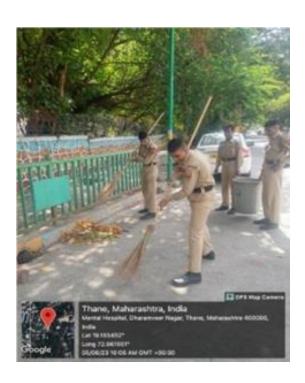

On September 16th 2023, 30 students from the National Service Scheme (NSS) of Satish Pradhan Dnyanasadhana College participated in the Kandalvan Swachh Mission at Chendani Koliwada Bandar Visarjan Ghat. The event aimed to contribute towards maintaining cleanliness and hygiene at the ghat area, promoting environmental consciousness among the

community.

The volunteers, accompanied by Swachhata employees of the Thane Municipal Corporation, gathered at the Visarjan Ghat at 8:15 a.m. Shubham sir, representing the college, graced the occasion with his presence. The event commenced with a group photo session, capturing the spirit of unity and collaboration among the volunteers.

Volunteers were provided with necessary safety equipment such as headgear, masks, and gumboots to ensure their well-being during the cleanliness drive.

The volunteers actively participated in cleaning a designated area of the Visarjan Ghat, diligently picking up plastic and other waste materials. The entire area was thoroughly cleaned, and the collected waste was handed over to the Garbage Committee of the Thane Municipal Corporation.