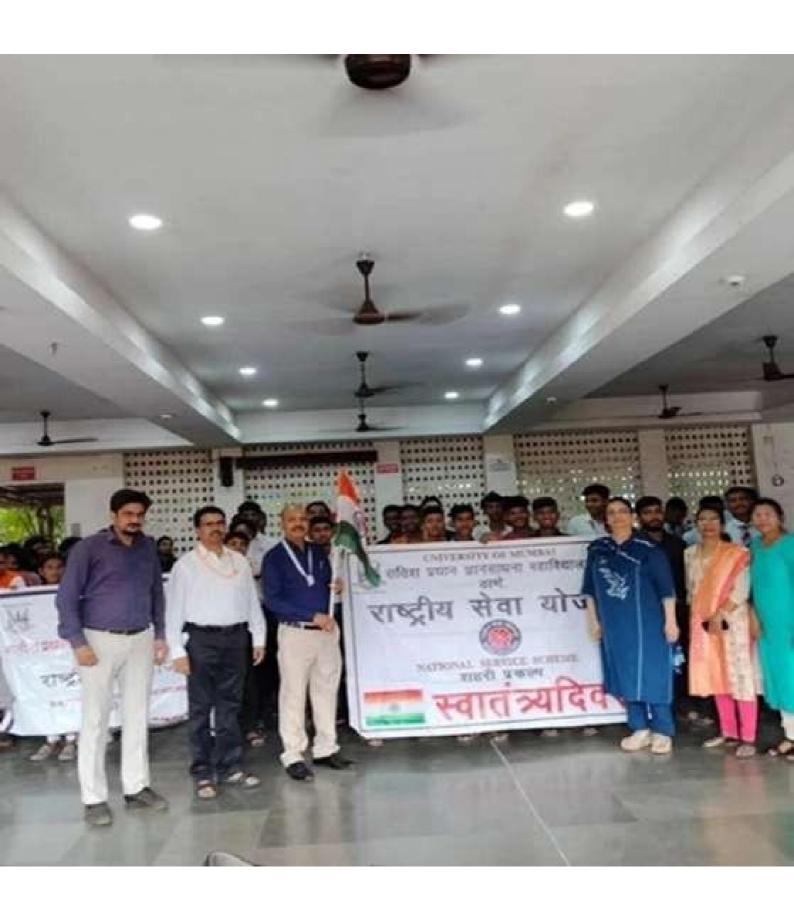

community.

The volunteers, accompanied by Swachhata employees of the Thane Municipal Corporation, gathered at the Visarjan Ghat at 8:15 a.m. Shubham sir, representing the college, graced the occasion with his presence. The event commenced with a group photo session, capturing the spirit of unity and collaboration among the volunteers.

Following the photo session, all volunteers, including those from different colleges, took the Swachhta Pledge, affirming their commitment to maintaining cleanliness and hygiene in their surroundings.

In recognition of their efforts, Shubham sir took a group photo with all the volunteers from Satish Pradhan Dnyanasadhana College. Additionally, the Koli community members present at the ghat also expressed their gratitude and took pictures with their respective volunteers.