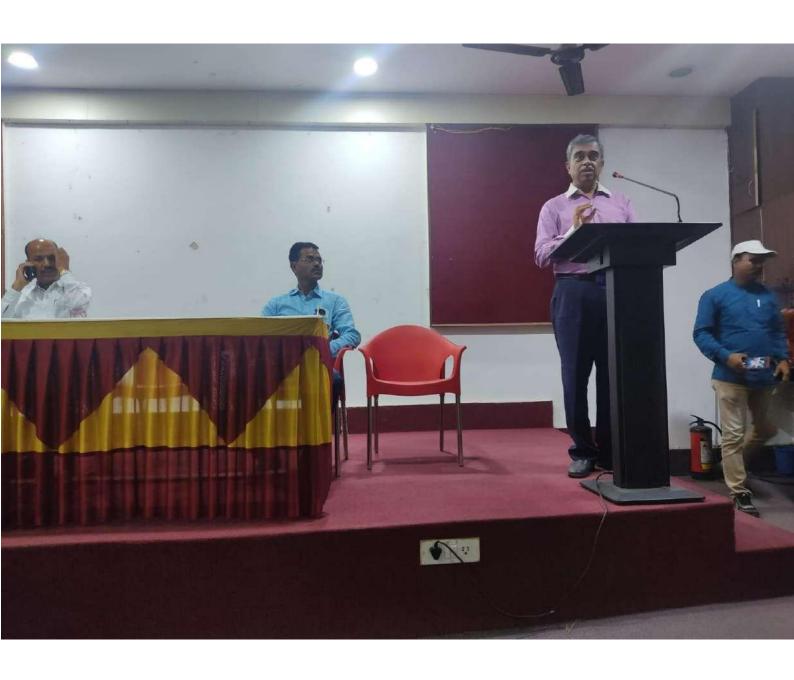

On September 16th 2023, 30 students from the National Service Scheme (NSS) of Satish Pradhan Dnyanasadhana College participated in the Kandalvan Swachh Mission at Chendani Koliwada Bandar Visarjan Ghat. The event aimed to contribute towards maintaining cleanliness and hygiene at the ghat area, promoting environmental consciousness among the

community.

The volunteers, accompanied by Swachhata employees of the Thane Municipal Corporation, gathered at the Visarjan Ghat at 8:15 a.m. Shubham sir, representing the college, graced the occasion with his presence. The event commenced with a group photo session, capturing the spirit of unity and collaboration among the volunteers.