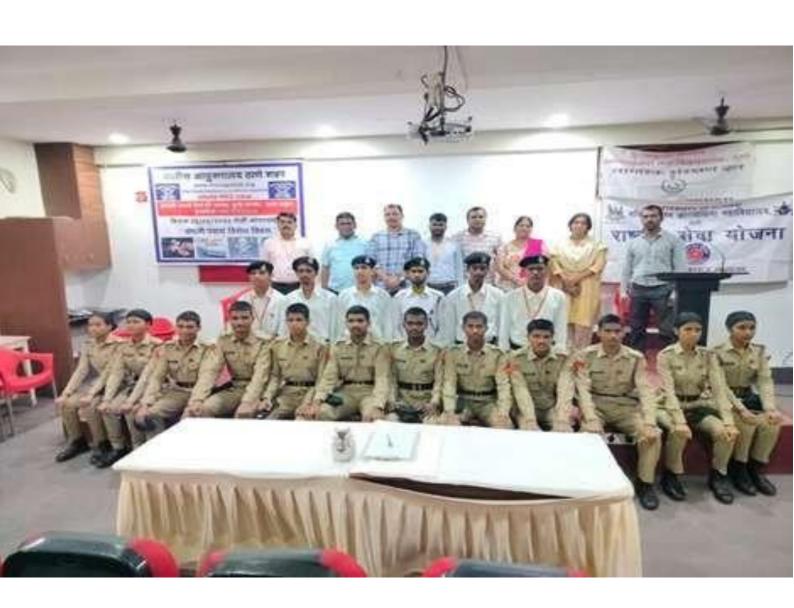

community.

The volunteers, accompanied by Swachhata employees of the Thane Municipal Corporation, gathered at the Visarjan Ghat at 8:15 a.m. Shubham sir, representing the college, graced the occasion with his presence. The event commenced with a group photo session, capturing the spirit of unity and collaboration among the volunteers.

In recognition of their efforts, Shubham sir took a group photo with all the volunteers from Satish Pradhan Dnyanasadhana College. Additionally, the Koli community members present at the ghat also expressed their gratitude and took pictures with their respective volunteers.