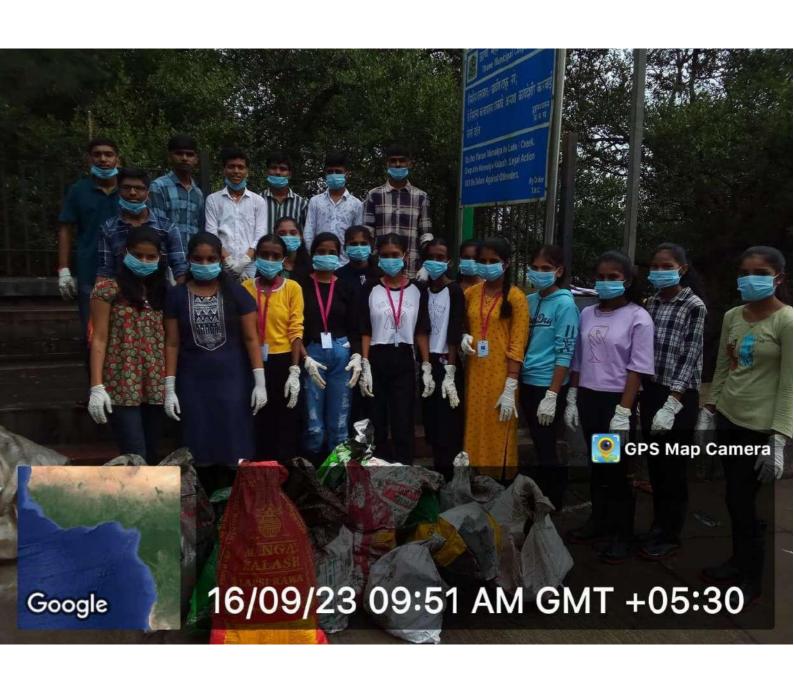

Volunteers were provided with necessary safety equipment such as headgear, masks, and gumboots to ensure their well-being during the cleanliness drive.

The volunteers actively participated in cleaning a designated area of the Visarjan Ghat, diligently picking up plastic and other waste materials. The entire area was thoroughly cleaned, and the collected waste was handed over to the Garbage Committee of the Thane Municipal Corporation.

In recognition of their efforts, Shubham sir took a group photo with all the volunteers from Satish Pradhan Dnyanasadhana College. Additionally, the Koli community members present at the ghat also expressed their gratitude and took pictures with their respective volunteers.