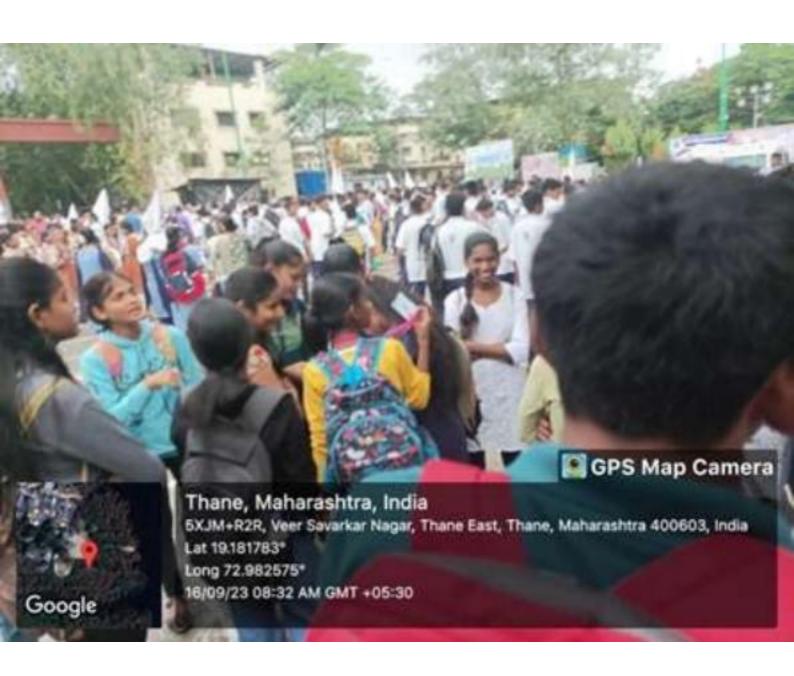

On September 16th 2023, 30 students from the National Service Scheme (NSS) of Satish Pradhan Dnyanasadhana College participated in the Kandalvan Swachh Mission at Chendani Koliwada Bandar Visarjan Ghat. The event aimed to contribute towards maintaining cleanliness and hygiene at the ghat area, promoting environmental consciousness among the

community.

The volunteers, accompanied by Swachhata employees of the Thane Municipal Corporation, gathered at the Visarjan Ghat at 8:15 a.m. Shubham sir, representing the college, graced the occasion with his presence. The event commenced with a group photo session, capturing the spirit of unity and collaboration among the volunteers.