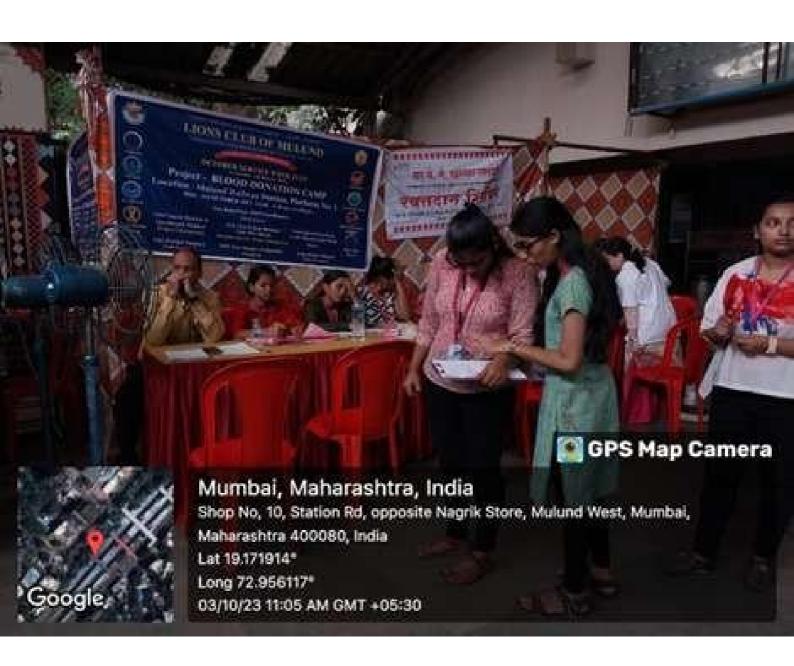

t Satish Pradhan Dnyanasadhana College, Thane, served as a beacon of enlightenment and empowerment. By equipping the youth with the requisite knowledge and motivation, the program laid the foundation for a more engaged and responsible citizenry, thereby contributing to the enhancement of democracy in the nation.

Dr Manoj Wagh
Asst. Prof Farahat Khan



Satish Pradhan Dnyanasadhana College, Thane (Arts, Science & Commerce)



# Satish Pradhan Dnyanasadhana College, Thane National Service Scheme



### **Descriptive Report of the Activity**

**Voting Awareness** 

Date: 23/10/2023













#### **Satish Pradhan**

#### **Dnyanasadhana College, Thane**



#### **National Service Scheme**

#### **Descriptive Report of the Activity**

**Blood Donation Camp (Mulund)** 

Date: 03/10/2023









(Arts, Science and Commerce)
Reaccredited by NAAC (3rd Cycle) with 'B+' Grade (CGPA-2.69),
ISO 21001:2018 Certified

## Descriptive Report of the Activity

| Date: 01.10.2021                           | Revision: 00           | SPDC/CM/F05 |
|--------------------------------------------|------------------------|-------------|
| Name of Department/ Committee:             | NCC GIRLS UNIT         | Term: I/II  |
| Name of the Activity:                      | POPULATION CONTROL DAY |             |
| Name of Collaborating agency/Organization: |                        |             |

#### POPULATION CONTROL DAY

Date:11/07/2023

Time: 10:30am

Venue: Satish Pradhan Dnyanasadhana College

Beneficiaries: Cadets

No. of Beneficiaries: 07

A population control day was conducted on July 11, 2