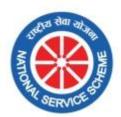

On September 16th 2023, 30 students from the National Service Scheme (NSS) of Satish Pradhan Dnyanasadhana College participated in the Kandalvan Swachh Mission at Chendani Koliwada Bandar Visarjan Ghat. The event aimed to contribute towards maintaining cleanliness and hygiene at the ghat area, promoting environmental consciousness among the

community.

The volunteers, accompanied by Swachhata employees of the Thane Municipal Corporation, gathered at the Visarjan Ghat at 8:15 a.m. Shubham sir, representing the college, graced the occasion with his presence. The event commenced with a group photo session, capturing the spirit of unity and collaboration among the volunteers.

Volunteers were provided with necessary safety equipment such as headgear, masks, and gumboots to ensure their well-being during the cleanliness drive.

The volunteers actively participated in cleaning a designated area of the Visarjan Ghat, diligently picking up plastic and other waste materials. The entire area was thoroughly cleaned, and the collected waste was handed over to the Garbage Committee of the Thane Municipal Corporation.