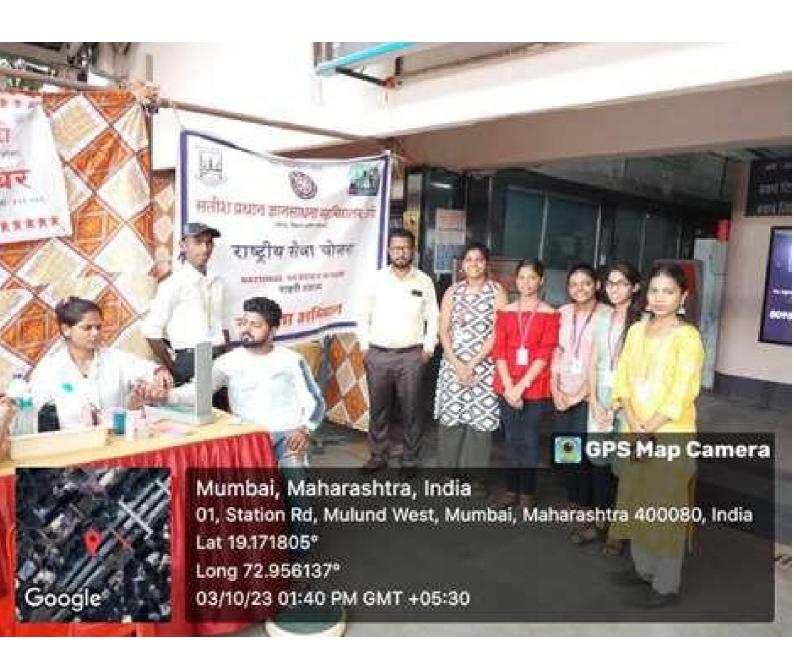

at Satish Pradhan Dnyanasadhana College, Thane, served as a beacon of enlightenment and empowerment. By equipping the youth with the requisite knowledge and motivation, the program laid the foundation for a more engaged and responsible citizenry, thereby contributing to the enhancement of democracy in the nation.

Dr Manoj Wagh
Asst. Prof Farahat Khan



Satish Pradhan Dnyanasadhana College, Thane (Arts, Science & Commerce)



# Satish Pradhan Dnyanasadhana College, Thane National Service Scheme



### **Descriptive Report of the Activity**

**Voting Awareness** 

Date: 23/10/2023













#### **Satish Pradhan**

#### **Dnyanasadhana College, Thane**



#### **National Service Scheme**

#### **Descriptive Report of the Activity**

**Blood Donation Camp (Mulund)** 

Date: 03/10/2023









(Arts, Science and Commerce)
Reaccredited by NAAC (3rd Cycle) with 'B+' Grade (CGPA-2.69),
ISO 21001:2018 Certified

## Descriptive Report of the Activity

| Date: 01.10.2021                           | Revision: 00           | SPDC/CM/F05 |
|--------------------------------------------|------------------------|-------------|
| Name of Department/ Committee:             | NCC GIRLS UNIT         | Term: I/II  |
| Name of the Activity:                      | POPULATION CONTROL DAY |             |
| Name of Collaborating agency/Organization: |                        |             |

#### POPULATION CONTROL DAY

Date:11/07/2023

Time: 10:30am

Venue: Satish Pradhan Dnyanasadhana College

Beneficiaries: Cadets

No. of Beneficiaries: 07

A population control day was conducted on July 11,