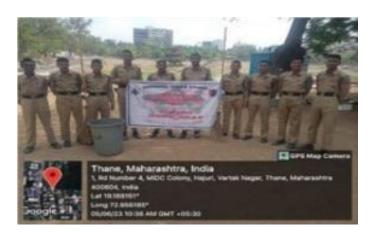

community.

The volunteers, accompanied by Swachhata employees of the Thane Municipal Corporation, gathered at the Visarjan Ghat at 8:15 a.m. Shubham sir, representing the college, graced the occasion with his presence. The event commenced with a group photo session, capturing the spirit of unity and collaboration among the volunteers.

In recognition of their efforts, Shubham sir took a group photo with all the volunteers from Satish Pradhan Dnyanasadhana College. Additionally, the Koli community members present at the ghat also expressed their gratitude and took pictures with their respective volunteers.