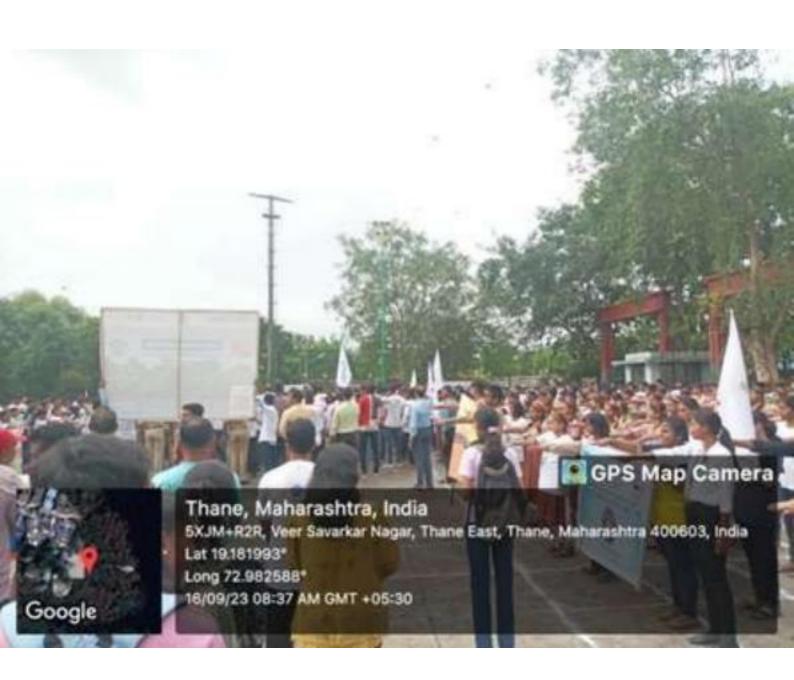

community.

The volunteers, accompanied by Swachhata employees of the Thane Municipal Corporation, gathered at the Visarjan Ghat at 8:15 a.m. Shubham sir, representing the college, graced the occasion with his presence. The event commenced with a group photo session, capturing the spirit of unity and collaboration among the volunteers.

Following the photo session, all volunteers, including those from different colleges, took the Swachhta Pledge, affirming their commitment to maintaining cleanliness and hygiene in their surroundings.