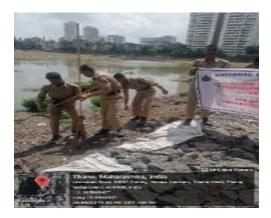

On September 16th 2023, 30 students from the National Service Scheme (NSS) of Satish Pradhan Dnyanasadhana College participated in the Kandalvan Swachh Mission at Chendani Koliwada Bandar Visarjan Ghat. The event aimed to contribute towards maintaining cleanliness and hygiene at the ghat area, promoting environmental consciousness among the

Volunteers were provided with necessary safety equipment such as headgear, masks, and gumboots to ensure their well-being during the cleanliness drive.

The volunteers actively participated in cleaning a designated area of the Visarjan Ghat, diligently picking up plastic and other waste materials. The entire area was thoroughly cleaned, and the collected waste was handed over to the Garbage Committee of the Thane Municipal Corporation.