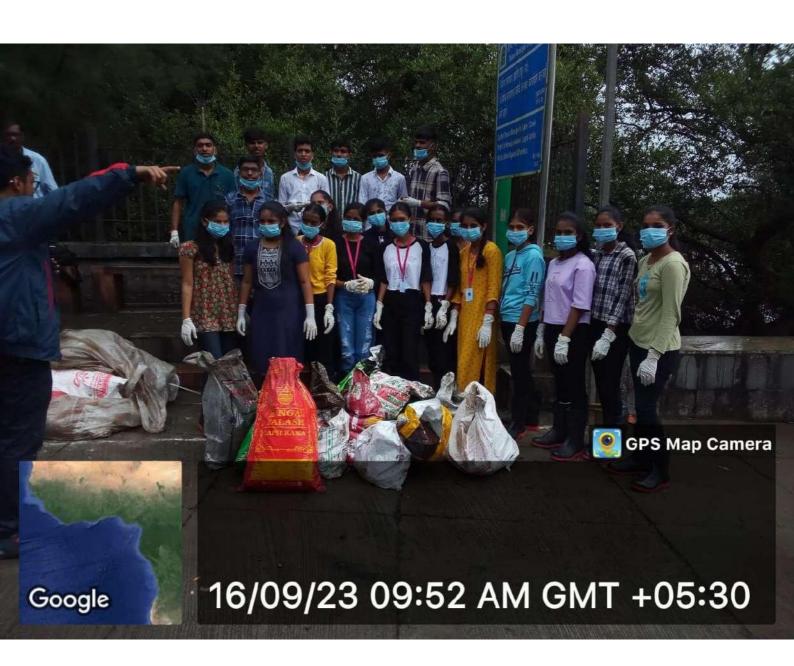

On September 16th 2023, 30 students from the National Service Scheme (NSS) of Satish Pradhan Dnyanasadhana College participated in the Kandalvan Swachh Mission at Chendani Koliwada Bandar Visarjan Ghat. The event aimed to contribute towards maintaining cleanliness and hygiene at the ghat area, promoting environmental consciousness among the

community.

The volunteers, accompanied by Swachhata employees of the Thane Municipal Corporation, gathered at the Visarjan Ghat at 8:15 a.m. Shubham sir, representing the college, graced the occasion with his presence. The event commenced with a group photo session, capturing the spirit of unity and collaboration among the volunteers.

Volunteers were provided with necessary safety equipment such as headgear, masks, and gumboots to ensure their well-being during the cleanliness drive.

The volunteers actively participated in cleaning a designated area of the Visarjan Ghat, diligently picking up plastic and other waste materials. The entire area was thoroughly cleaned, and the collected waste was handed over to the Garbage Committee of the Thane Municipal Corporation.