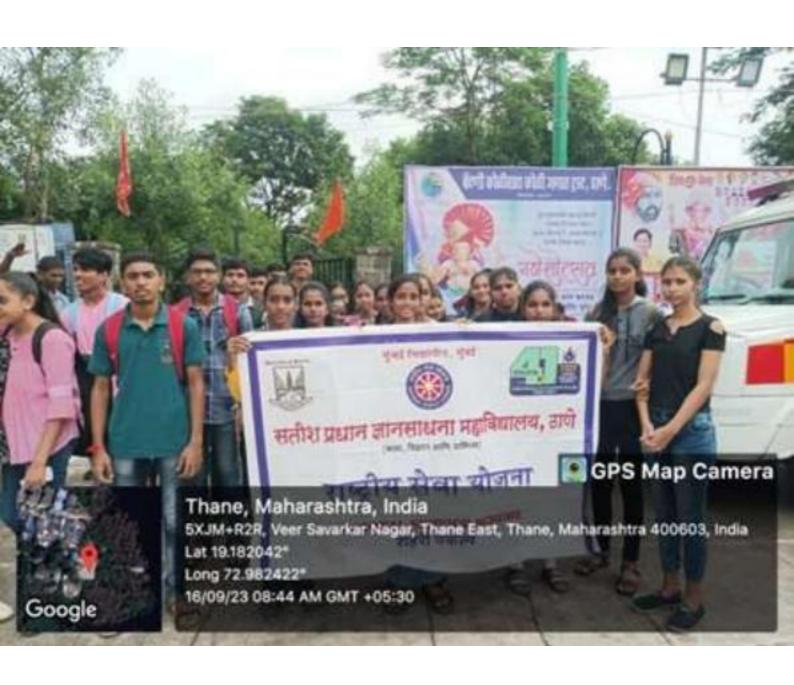

In recognition of their efforts, Shubham sir took a group photo with all the volunteers from Satish Pradhan Dnyanasadhana College. Additionally, the Koli community members present at the ghat also expressed their gratitude and took pictures with their respective volunteers.