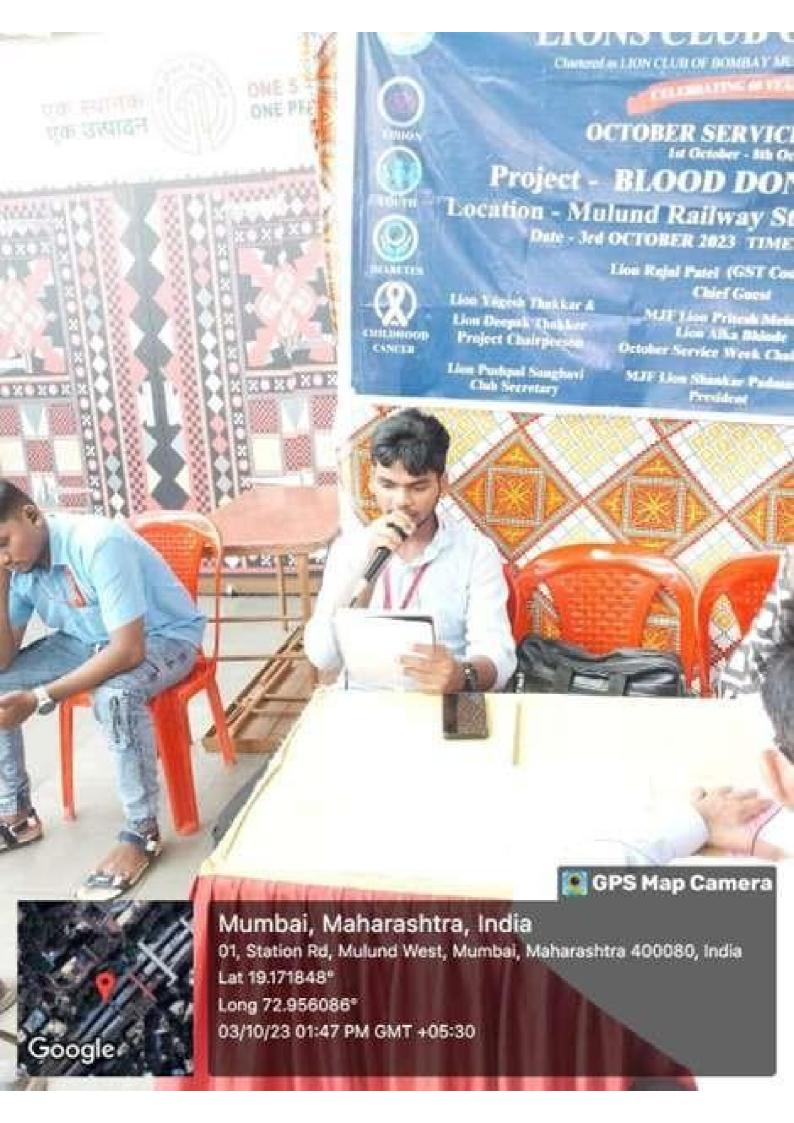

Satish Pradhan Dnyanasadhana College, Thane, served as a beacon of enlightenment and empowerment. By equipping the youth with the requisite knowledge and motivation, the program laid the foundation for a more engaged and responsible citizenry, thereby contributing to the enhancement of democracy in the nation.

Dr Manoj Wagh
Asst. Prof Farahat Khan



Satish Pradhan Dnyanasadhana College, Thane (Arts, Science & Commerce)



# Satish Pradhan Dnyanasadhana College, Thane National Service Scheme



### **Descriptive Report of the Activity**

**Voting Awareness** 

Date: 23/10/2023













#### **Satish Pradhan**

#### **Dnyanasadhana College, Thane**



#### **National Service Scheme**

#### **Descriptive Report of the Activity**

**Blood Donation Camp (Mulund)** 

Date: 03/10/2023









(Arts, Science and Commerce)
Reaccredited by NAAC (3rd Cycle) with 'B+' Grade (CGPA-2.69),
ISO 21001:2018 Certified

## Descriptive Report of the Activity

| Date: 01.10.2021                           | Revision: 00           | SPDC/CM/F05 |
|--------------------------------------------|------------------------|-------------|
| Name of Department/ Committee:             | NCC GIRLS UNIT         | Term: I/II  |
| Name of the Activity:                      | POPULATION CONTROL DAY |             |
| Name of Collaborating agency/Organization: |                        |             |

#### POPULATION CONTROL DAY

Date:11/07/2023

Time: 10:30am

Venue: Satish Pradhan Dnyanasadhana College

Beneficiaries: Cadets

No. of Beneficiaries: 07

A population control day was conducted on July 11, 202