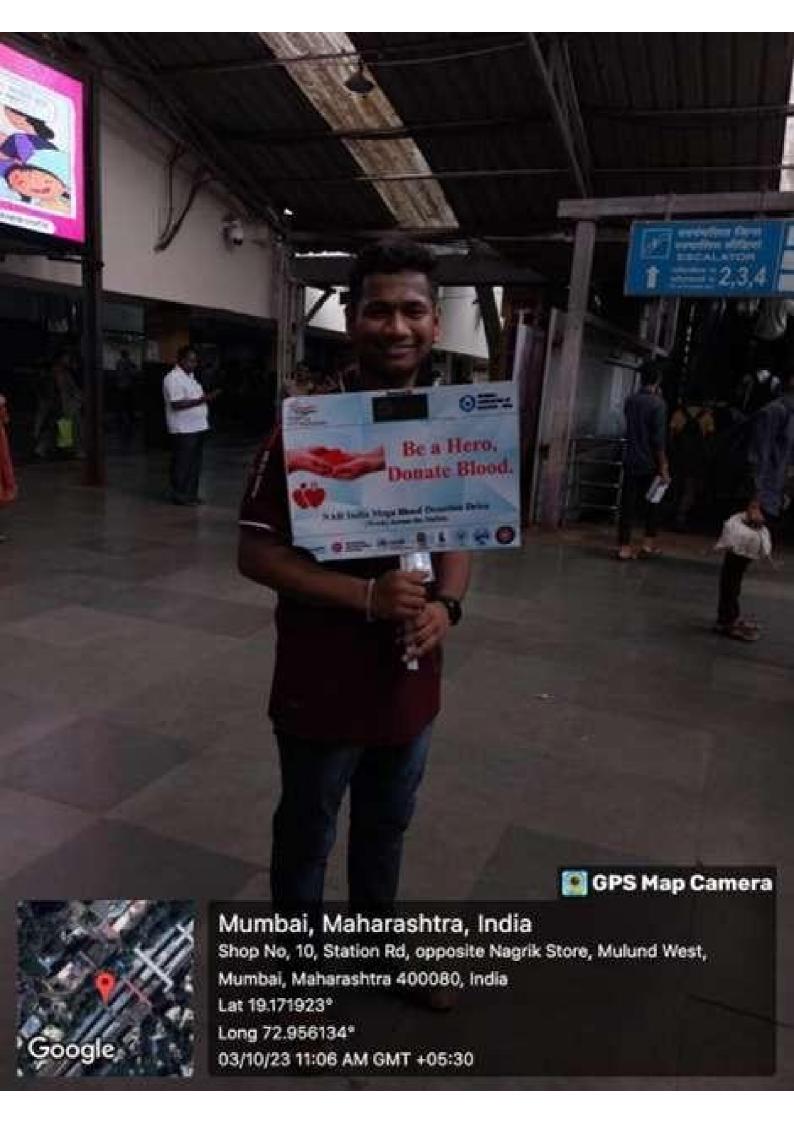

On September 16th 2023, 30 students from the National Service Scheme (NSS) of Satish Pradhan Dnyanasadhana College participated in the Kandalvan Swachh Mission at Chendani Koliwada Bandar Visarjan Ghat. The event aimed to contribute towards maintaining cleanliness and hygiene at the ghat area, promoting environmental consciousness among the

community.

The volunteers, accompanied by Swachhata employees of the Thane Municipal Corporation, gathered at the Visarjan Ghat at 8:15 a.m. Shubham sir, representing the college, graced the occasion with his presence. The event commenced with a group photo session, capturing the spirit of unity and collaboration among the volunteers.

Volunteers were provided with necessary safety equipment such as headgear, masks, and gumboots to ensure their well-being during the cleanliness drive.

The volunteers actively participated in cleaning a designated area of the Visarjan Ghat, diligently picking up plastic and other waste materials. The entire area was thoroughly cleaned, and the collected waste was handed over to the Garbage Committee of the Thane Municipal Corporation.